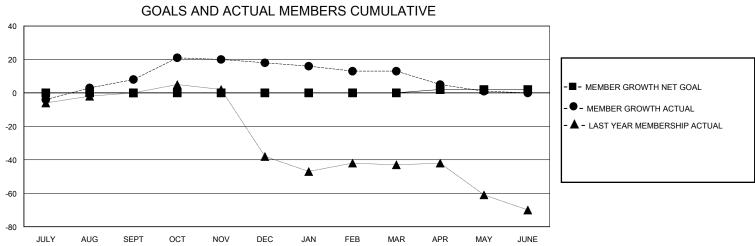

## District 25 C

Results as of: 5/31/2024

| GMT:                           |       | LOC       | CATION INDIANA |                               |     |                     | GMT CA |  |
|--------------------------------|-------|-----------|----------------|-------------------------------|-----|---------------------|--------|--|
| Clubs<br>RESULTS FOR 2023-2024 |       |           |                | Members RESULTS FOR 2023-2024 |     |                     |        |  |
|                                |       |           |                |                               |     |                     |        |  |
| JULY/AUG/SEPT                  | 0     | 0         | 0              | JULY/AUG/SEP                  | т 0 | 28                  | 19     |  |
| OCT/NOV/DEC                    | 1     | 0         | 0              | OCT/NOV/DEC                   | 0   | 24                  | 13     |  |
| JAN/FEB/MAR                    | 0     | 0         | 0              | JAN/FEB/MAR                   | 0   | 20                  | 22     |  |
| APR/MAY/JUNE                   | 0     | 0         | 0              | APR/MAY/JUNE                  | 2   | 18                  | 28     |  |
| 1                              | GOALS | AND ACTUA | L NEW CLUBS C  | UMULATIVE                     | -   |                     |        |  |
| 0.8                            |       |           |                |                               |     | -■- CURRENT YEAR GO |        |  |